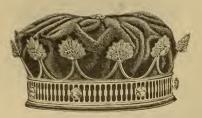

-----------------------------------|---------|
|       | metal balls, raised ornaments on band, cap of fine merino, leather  |         |
|       | sweat (see illustration); each                                      | \$ 5 50 |
| 12831 | Crown for King, gold-plated frame, raised points, ornamented by     |         |
|       | metal ball points, cap of fine silk finished velvet, otherwise same |         |
|       | as No. 1283¼; each                                                  | 5 75    |
| 12833 | Crown for King, gold-plated, raised points, ornamented by metal     |         |
|       | balls, raised ornaments on band, cap of silk plush, leather sweat   |         |
|       | (see illustration No. 12831/4) each                                 | 6 25    |

### Crowns for King-Continued.







Crown, No. 1287.

| 1284 | Crown for King, fancy gilt metal frame, with raised points, surmounted with fancy gilt metal fleur-de-lis, stone settings on band, cap of merino; each. |      | . 0  | 0  |
|------|---------------------------------------------------------------------------------------------------------------------------------------------------------|------|------|----|
|      |                                                                                                                                                         | 3    | , () | U  |
| 1235 | Crown for King, same as No. 1284, but cap of fine silk finished vel-                                                                                    |      |      |    |
|      | vet; each